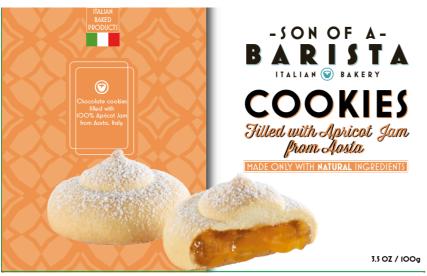

N ROBUSTA 20% CHARRY AAA 10% ARABIC









Ground Coffee 12 Oz bags

FIRENZE
MEDIUM Roast
Intensity 4/5



50% Colombian Arabica 50% Brazilian Robusta



CAPRI MEDIUM Roast Intensity 4/5



MEDIUM ROAST





TORINO FRENCH Roast Intensity 5/5



70% Brazilian Robusta 20% Charry AA 10% Arabica





Classic Coffee Syrups 750ml glass bottles



Classic coffee syrup Vanilla flavour



Classic coffee syrup

Amaretto flavour



Classic coffee syrup

Almond flavour







Classic Coffee Syrups 750ml glass bottles



Classic coffee syrup
Salted Caramel flavour



Classic coffee syrup Amaretto flavour



Classic coffee syrup Almond flavour



Classic coffee syrup Vanilla flavour







#### Cream filled Cookies

#### Cookies filled with Hazelnuts cream



#### Cookies filled with **Apricot Jam**



## Pistachio cream

Cookies filled with



#### Cookies filled with Apple Jam







**Dry Flavoured Cookies** 

#### Cookies filled with Vanilla flavour



## Cookies filled with Coconut flavour







Cream and chocolate chips Cookies

Round Shaped Chocolate Chips



Cookies Topped with Apricot Jam







Flower shaped **Chocolate Chips** 



Cookies topped with Hazelnuts cream



Dept in chocolate Cookies

Round Cookie deep in Chocolate cream



"Hug" Cookie deep in **Chocolate cream** 



"Acorn" Cookie deep in **Chocolate cream** 







#### Classic Italian Biscotti

Classic Biscotti With Almonds



Almond Biscotti **Deep in Chocolate** 



## Almond Biscotti **Deep in Vanilla cream**







Original Flavours Biscotti

Almond Biscotti **Deep in White Chocolate** 

Almond Biscotti *