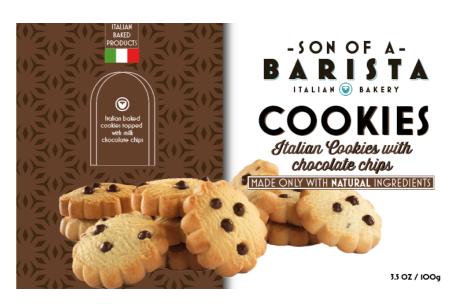

## Cookies filled with Coconut flavour

Cream and chocolate chips Cookies

Round Shaped Chocolate Chips

Cookies Topped with Apricot Jam

Flower shaped **Chocolate Chips** 

Cookies topped with Hazelnuts cream

Dept in chocolate Cookies