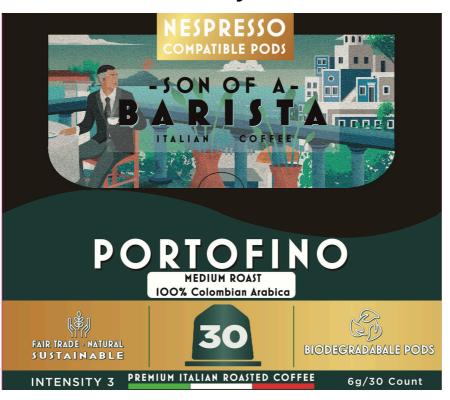

NESPRESSO® Compatible coffee Pods

FIRENZE
MEDIUM Roast
Intensity 4/5

PORTOFINO
MEDIUM Roast
Intensity 3/5

TORINO
DARK Roast
Intensity 5/5

Formats Available: 10/30/50 Pods boxes

KCups® Compatible coffee Pods

FIRENZE
MEDIUM Roast
Intensity 4/5

50% Colombian Arabica 50% Brazilian Robusta

PORTOFINO
MEDIUM Roast
Intensity 3/5

FRENCH ROAST
100% Colombian Arabica

TORINO
DARK Roast
Intensity 5/5

DARK ROAST

70% BRAZILIAN ROBUSTA 20% CHARRY AAA 10% ARABIC