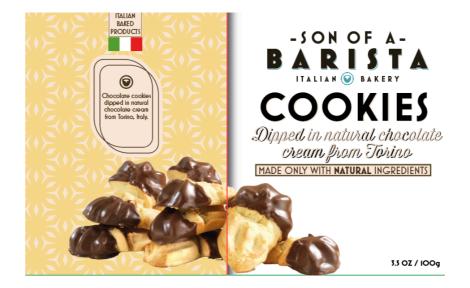

Round Cookie deep in Chocolate cream

"Hug" Cookie deep in **Chocolate cream** 

"Acorn" Cookie deep in **Chocolate cream** 