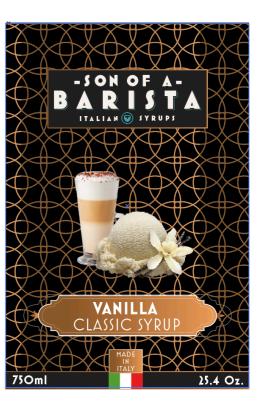

Classic Coffee Syrups 750ml glass bottles

Classic coffee syrup Vanilla flavour

Classic coffee syrup

Amaretto flavour

Classic coffee syrup

Almond flavour

Classic Coffee Syrups 750ml glass bottles

Classic coffee syrup
Salted Caramel flavour

Classic coffee syrup Amaretto flavour

Classic coffee syrup Almond flavour

Classic coffee syrup Vanilla flavour