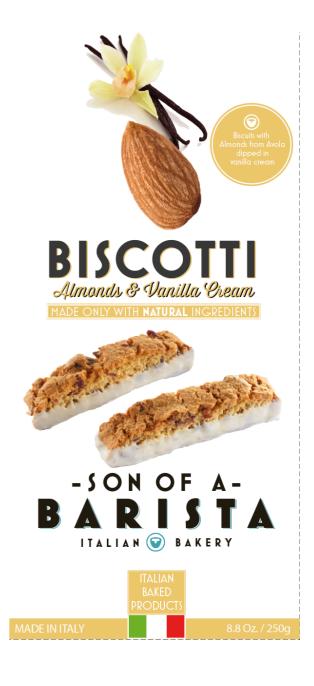

#### Classic Italian Biscotti

Classic Biscotti With Almonds

Almond Biscotti **Deep in Chocolate** 

## Almond Biscotti **Deep in Vanilla cream**

Original Flavours Biscotti

Almond Biscotti **Deep in White Chocolate** 

Almond Biscotti **Deep in Pistachio Cream** 

Almond Biscotti **Deep in Lemon cream** 