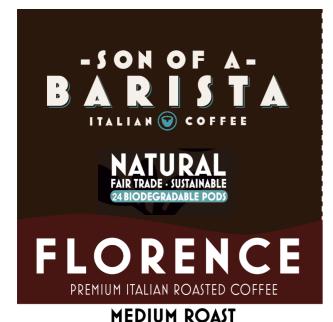

NESPRESSO® Compatible coffee Pods

FIRENZE
MEDIUM Roast
Intensity 4/5

PORTOFINO
MEDIUM Roast
Intensity 3/5

TORINO
DARK Roast
Intensity 5/5

Formats Available: 10/30/50 Pods boxes

KCups® Compatible coffee Pods

FIRENZE
MEDIUM Roast
Intensity 4/5

50% Colombian Arabica 50% Brazilian Robusta

PORTOFINO
MEDIUM Roast
Intensity 3/5

FRENCH ROAST
100% Colombian Arabica

TORINO
DARK Roast
Intensity 5/5

DARK ROAST

70% BRAZILIAN ROBUSTA 20% CHARRY AAA 10% ARABIC

Ground Coffee 12 Oz bags

FIRENZE
MEDIUM Roast
Intensity 4/5

50% Colombian Arabica 50% Brazilian Robusta

CAPRI MEDIUM Roast Intensity 4/5

MEDIUM ROAST

TORINO FRENCH Roast Intensity 5/5

70% Brazilian Robusta 20% Charry AA 10% Arabica