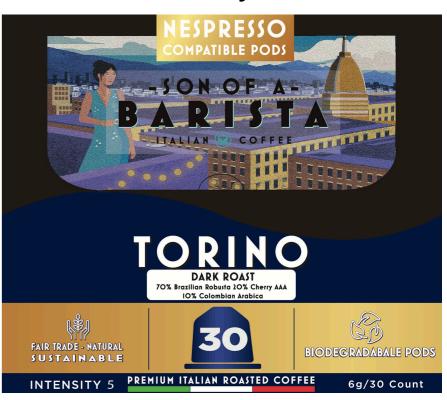

NESPRESSO® Compatible coffee Pods

FIRENZE
MEDIUM Roast
Intensity 4/5

PORTOFINO
MEDIUM Roast
Intensity 3/5

TORINO
DARK Roast
Intensity 5/5

Formats Available: 10/30/50 Pods boxes

KCups® Compatible coffee Pods

FIRENZE
MEDIUM Roast
Intensity 4/5

50% Colombian Arabica 50% Brazilian Robusta

PORTOFINO
MEDIUM Roast
Intensity 3/5

FRENCH ROAST
100% Colombian Arabica

TORINO
DARK Roast
Intensity 5/5

DARK ROAST

70% BRAZILIAN ROBUSTA 20% CHARRY AAA 10% ARABIC