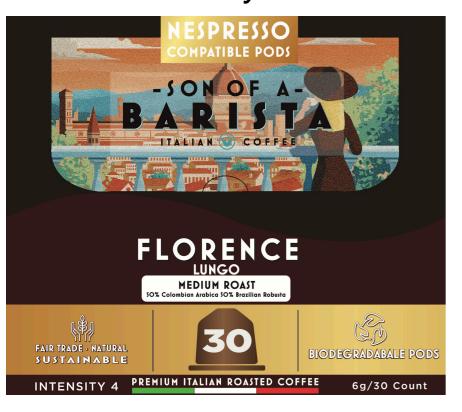

NESPRESSO® Compatible coffee Pods

FIRENZE
MEDIUM Roast
Intensity 4/5

PORTOFINO
MEDIUM Roast
Intensity 3/5

TORINO
DARK Roast
Intensity 5/5

Formats Available: 10/30/50 Pods boxes

KCups® Compatible coffee Pods

FIRENZE
MEDIUM Roast
Intensity 4/5

50% Colombian Arabica 50% Brazilian Robusta

PORTOFINO
MEDIUM Roast
Intensity 3/5

FRENCH ROAST
100% Colombian Arabica

TORINO
DARK Roast
Intensity 5/5

DARK ROAST

70% BRAZILIAN ROBUSTA 20% CHARRY AAA 10% ARABIC