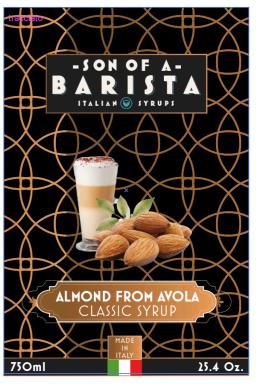

Classic Coffee Syrups 750ml glass bottles

Classic coffee syrup Vanilla flavour

Classic coffee syrup

Amaretto flavour

Classic coffee syrup

Almond flavour

Classic Coffee Syrups 750ml glass bottles

Classic coffee syrup
Salted Caramel flavour

Classic coffee syrup Amaretto flavour

Classic coffee syrup Almond flavour

Classic coffee syrup Vanilla flavour