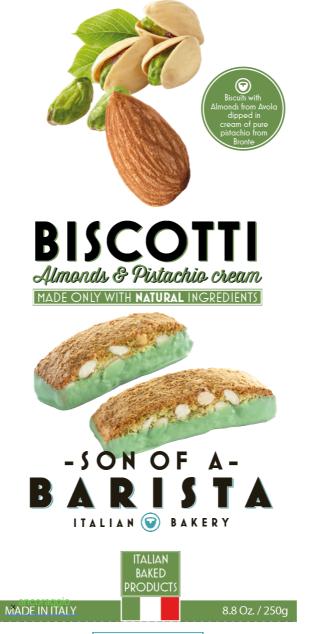

#### Classic Italian Biscotti

Classic Biscotti With Almonds

Almond Biscotti **Deep in Chocolate** 

## Almond Biscotti **Deep in Vanilla cream**

Original Flavours Biscotti

Almond Biscotti **Deep in White Chocolate** 

Almond Biscotti **Deep in Pistachio Cream** 

Almond Biscotti **Deep in Lemon cream** 