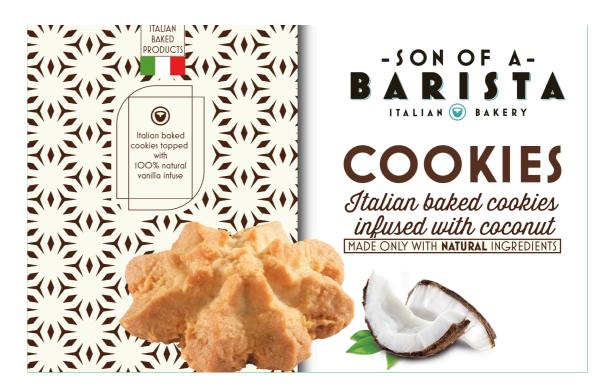

## Cookies filled with Coconut flavour

Cream and chocolate chips Cookies

Round Shaped Chocolate Chips

Cookies Topped with Apricot Jam

Flower shaped **Chocolate Chips** 

Cookies topped with Hazelnuts cream

Dept in chocolate Cookies