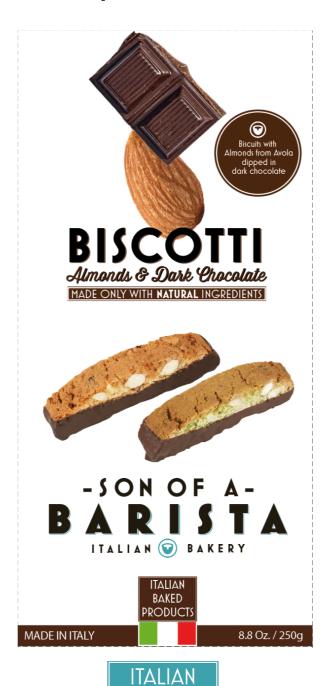

#### Classic Italian Biscotti

Classic Biscotti With Almonds

Almond Biscotti **Deep in Chocolate** 