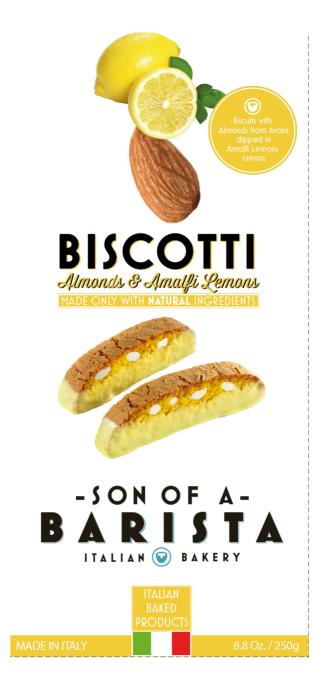

#### Classic Italian Biscotti

Classic Biscotti With Almonds

Almond Biscotti **Deep in Chocolate** 

## Almond Biscotti **Deep in Vanilla cream**

Original Flavours Biscotti

Almond Biscotti **Deep in White Chocolate** 

Almond Biscotti **Deep in Pistachio Cream** 

Almond Biscotti **Deep in Lemon cream** 