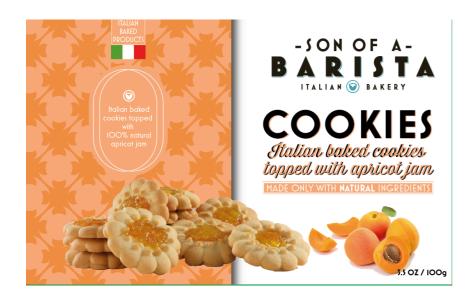

ic Coffee Syrups 750ml glass bottles



Classic coffee syrup Vanilla flavour



Classic coffee syrup

Amaretto flavour



Classic coffee syrup

Almond flavour







Classic Coffee Syrups 750ml glass bottles



Classic coffee syrup
Salted Caramel flavour



Classic coffee syrup Amaretto flavour



Classic coffee syrup Almond flavour



Classic coffee syrup Vanilla flavour







#### Cream filled Cookies

#### Cookies filled with Hazelnuts cream



#### Cookies filled with **Apricot Jam**



## Pistachio cream

Cookies filled with



#### Cookies filled with Apple Jam







**Dry Flavoured Cookies** 

#### Cookies filled with Vanilla flavour



## Cookies filled with Coconut flavour







Cream and chocolate chips Cookies

Round Shaped Chocolate Chips



Cookies Topped with Apricot Jam







Flower shaped **Chocolate Chips** 



Cookies topped with Hazelnuts cream



Dept in chocolate Cookies

Round Cookie deep in Chocolate cream



"Hug" Cookie deep in **Chocolate cream** 



"Acorn" Cookie deep in **Chocolate cream** 







#### Classic Italian Biscotti

Classic Biscotti With Almonds



Almond Biscotti **Deep in Chocolate** 



## Almond Biscotti **Deep in Vanilla cream**







Original Flavours Biscotti

Almond Biscotti **Deep in White Chocolate** 

Almond Biscotti **Deep in Pistachio Cream** 

Almond Biscotti **Deep in Lemon cream**