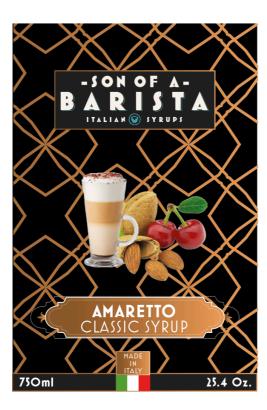

Classic Coffee Syrups 750ml glass bottles

Classic coffee syrup Vanilla flavour

Classic coffee syrup

Amaretto flavour

Classic coffee syrup

Almond flavour

Classic Coffee Syrups 750ml glass bottles

Classic coffee syrup
Salted Caramel flavour

Classic coffee syrup Amaretto flavour

Classic coffee syrup Almond flavour

Classic coffee syrup Vanilla flavour