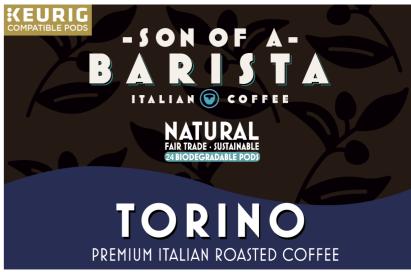

NESPRESSO® Compatible coffee Pods

FIRENZE
MEDIUM Roast
Intensity 4/5

PORTOFINO
MEDIUM Roast
Intensity 3/5

TORINO
DARK Roast
Intensity 5/5

Formats Available: 10/30/50 Pods boxes

KCups® Compatible coffee Pods

FIRENZE
MEDIUM Roast
Intensity 4/5

50% Colombian Arabica 50% Brazilian Robusta

PORTOFINO
MEDIUM Roast
Intensity 3/5

FRENCH ROAST
100% Colombian Arabica

TORINO
DARK Roast
Intensity 5/5

DARK ROAST

70% BRAZILIAN ROBUSTA 20% CHARRY AAA 10% ARABIC

Ground Coffee 12 Oz bags

FIRENZE
MEDIUM Roast
Intensity 4/5

50% Colombian Arabica 50% Brazilian Robusta

CAPRI MEDIUM Roast Intensity 4/5

MEDIUM ROAST

TORINO FRENCH Roast Intensity 5/5

70% Brazilian Robusta 20% Charry AA 10% Arabica