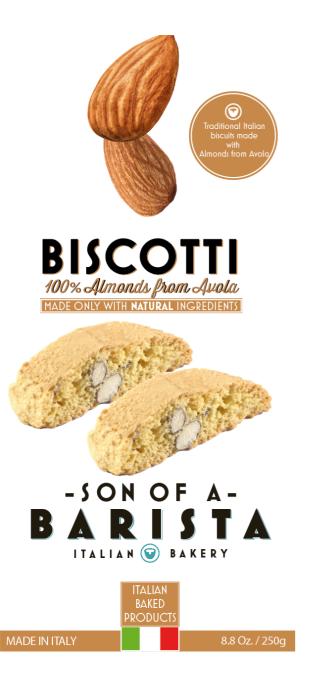

#### Classic Italian Biscotti

Classic Biscotti With Almonds

Almond Biscotti **Deep in Chocolate** 