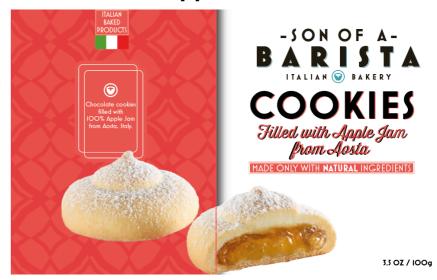

DIUM Roast
Intensity 4/5



50% Colombian Arabica 50% Brazilian Robusta



CAPRI MEDIUM Roast Intensity 4/5



MEDIUM ROAST





TORINO FRENCH Roast Intensity 5/5



70% Brazilian Robusta 20% Charry AA 10% Arabica





Classic Coffee Syrups 750ml glass bottles



Classic coffee syrup Vanilla flavour



Classic coffee syrup

Amaretto flavour



Classic coffee syrup

Almond flavour







Classic Coffee Syrups 750ml glass bottles



Classic coffee syrup
Salted Caramel flavour



Classic coffee syrup Amaretto flavour



Classic coffee syrup Almond flavour



Classic coffee syrup Vanilla flavour







#### Cream filled Cookies

#### Cookies filled with Hazelnuts cream



#### Cookies filled with **Apricot Jam**



## Pistachio cream

Cookies filled with



#### Cookies filled with Apple Jam







**Dry Flavoured Cookies** 

#### Cookies filled with Vanilla flavour



## Cookies filled with Coconut flavour







Cream and chocolate chips Cookies

Round Shaped Chocolate Chips



Cookies Topped with Apricot Jam







Flower shaped **Chocolate Chips** 



Cookies topped with Hazelnuts cream



Dept in chocolate Cookies

Round Cookie deep in Chocolate cream



"Hug" Cookie deep in **Chocolate cream** 



"Acorn" Cookie deep in **Chocolate cream** 







#### Classic Italian Biscotti

Classic Biscotti With Almonds



Almond Biscotti **Deep in Chocolate** 



## Almond Biscotti **Deep in Vanilla cream**







Original Flavours Biscotti

Almond Biscotti **Deep in White Chocolate** 

Almond Biscotti **Deep in Pistachio Cream** 

Almond Biscotti **Deep in Lemon cream**