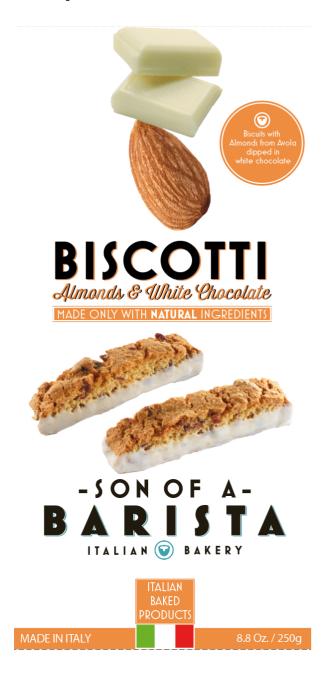

#### Classic Italian Biscotti

Classic Biscotti With Almonds

Almond Biscotti **Deep in Chocolate** 

## Almond Biscotti **Deep in Vanilla cream**

Original Flavours Biscotti

Almond Biscotti **Deep in White Chocolate** 

Almond Biscotti **Deep in Pistachio Cream** 

Almond Biscotti **Deep in Lemon cream** 