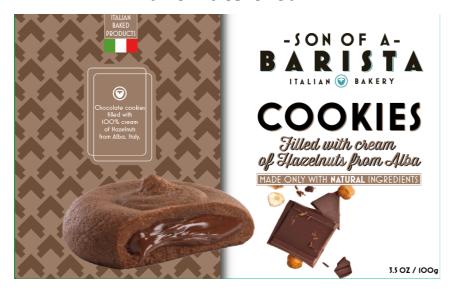

st
Intensity 5/5



DARK ROAST

70% BRAZILIAN ROBUSTA 20% CHARRY AAA 10% ARABIC









Ground Coffee 12 Oz bags

FIRENZE
MEDIUM Roast
Intensity 4/5



50% Colombian Arabica 50% Brazilian Robusta



CAPRI MEDIUM Roast Intensity 4/5



MEDIUM ROAST





TORINO FRENCH Roast Intensity 5/5



70% Brazilian Robusta 20% Charry AA 10% Arabica





Classic Coffee Syrups 750ml glass bottles



Classic coffee syrup Vanilla flavour



Classic coffee syrup

Amaretto flavour



Classic coffee syrup

Almond flavour







Classic Coffee Syrups 750ml glass bottles



Classic coffee syrup
Salted Caramel flavour



Classic coffee syrup Amaretto flavour



Classic coffee syrup Almond flavour



Classic coffee syrup Vanilla flavour







#### Cream filled Cookies

#### Cookies filled with Hazelnuts cream



#### Cookies filled with **Apricot Jam**



## Pistachio cream

Cookies filled with



#### Cookies filled with Apple Jam







**Dry Flavoured Cookies** 

#### Cookies filled with Vanilla flavour



## Cookies filled with Coconut flavour







Cream and chocolate chips Cookies

Round Shaped Chocolate Chips



Cookies Topped with Apricot Jam







Flower shaped **Chocolate Chips** 



Cookies topped with Hazelnuts cream



Dept in chocolate Cookies

Round Cookie deep in Chocolate cream



"Hug" Cookie deep in **Chocolate cream** 



"Acorn" Cookie deep in **Chocolate cream** 







#### Classic Italian Biscotti

Classic Biscotti With Almonds



Almond Biscotti **Deep in Chocolate** 



## Almond Biscotti **Deep in Vanilla cream**







Original Flavours Biscotti

Almond Biscotti **D