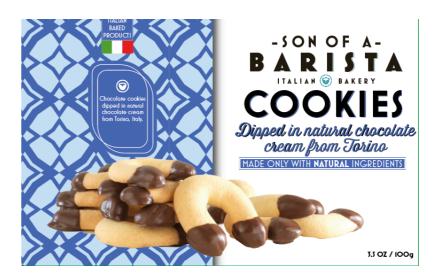

Round Cookie deep in Chocolate cream

"Hug" Cookie deep in **Chocolate cream** 

"Acorn" Cookie deep in **Chocolate cream** 