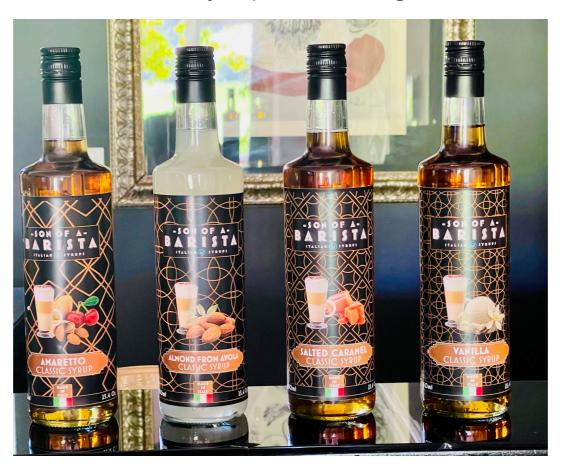

Classic Coffee Syrups 750ml glass bottles

Classic coffee syrup Vanilla flavour

Classic coffee syrup

Amaretto flavour

Classic coffee syrup

Almond flavour

Classic Coffee Syrups 750ml glass bottles

Classic coffee syrup
Salted Caramel flavour

Classic coffee syrup Amaretto flavour

Classic coffee syrup Almond flavour

Classic coffee syrup Vanilla flavour