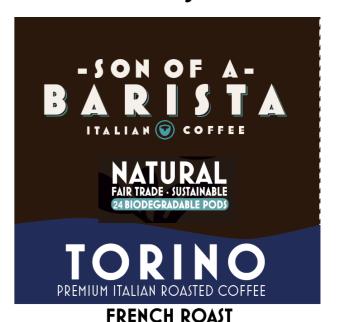

NESPRESSO® Compatible coffee Pods

FIRENZE
MEDIUM Roast
Intensity 4/5

PORTOFINO
MEDIUM Roast
Intensity 3/5

TORINO
DARK Roast
Intensity 5/5

Formats Available: 10/30/50 Pods boxes

KCups® Compatible coffee Pods

FIRENZE
MEDIUM Roast
Intensity 4/5

50% Colombian Arabica 50% Brazilian Robusta

PORTOFINO
MEDIUM Roast
Intensity 3/5

FRENCH ROAST
100% Colombian Arabica

TORINO
DARK Roast
Intensity 5/5

DARK ROAST

70% BRAZILIAN ROBUSTA 20% CHARRY AAA 10% ARABIC