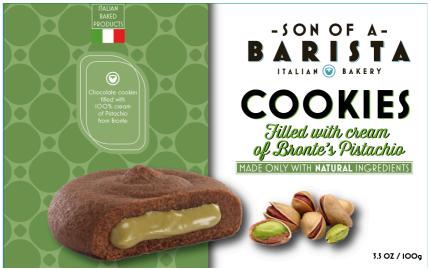

Ground Coffee 12 Oz bags

FIRENZE
MEDIUM Roast
Intensity 4/5



50% Colombian Arabica 50% Brazilian Robusta



CAPRI MEDIUM Roast Intensity 4/5



MEDIUM ROAST





TORINO FRENCH Roast Intensity 5/5



70% Brazilian Robusta 20% Charry AA 10% Arabica





Classic Coffee Syrups 750ml glass bottles



Classic coffee syrup Vanilla flavour



Classic coffee syrup

Amaretto flavour



Classic coffee syrup

Almond flavour







Classic Coffee Syrups 750ml glass bottles



Classic coffee syrup
Salted Caramel flavour



Classic coffee syrup Amaretto flavour



Classic coffee syrup Almond flavour



Classic coffee syrup Vanilla flavour







#### Cream filled Cookies

#### Cookies filled with Hazelnuts cream



#### Cookies filled with **Apricot Jam**



## Pistachio cream

Cookies filled with



#### Cookies filled with Apple Jam







**Dry Flavoured Cookies** 

#### Cookies filled with Vanilla flavour



## Cookies filled with Coconut flavour







Cream and chocolate chips Cookies

Round Shaped Chocolate Chips



Cookies Topped with Apricot Jam







Flower shaped **Chocolate Chips** 



Cookies topped with Hazelnuts cream



Dept in chocolate Cookies

Round Cookie deep in Chocolate cream



"Hug" Cookie deep in **Chocolate cream** 



"Acorn" Cookie deep in **Chocolate cream** 







#### Classic Italian Biscotti

Classic Biscotti With Almonds



Almond Biscotti **Deep in Chocolate** 



## Almond Biscotti **Deep in Vanilla cream**







Original Flavours Biscotti

Almond Biscotti **Deep in White Chocolate** 

Almond Biscotti **Deep in Pistachio Cream** 

Almond Biscott