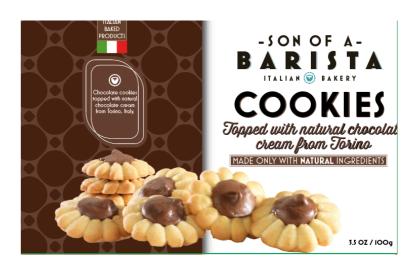

## Cookies filled with Coconut flavour

Cream and chocolate chips Cookies

Round Shaped Chocolate Chips

Cookies Topped with Apricot Jam

Flower shaped **Chocolate Chips** 

Cookies topped with Hazelnuts cream

Dept in chocolate Cookies