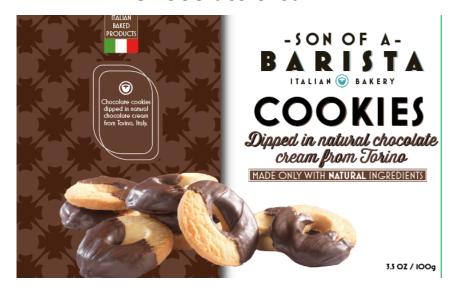

Round Cookie deep in Chocolate cream

"Hug" Cookie deep in **Chocolate cream** 

"Acorn" Cookie deep in **Chocolate cream** 