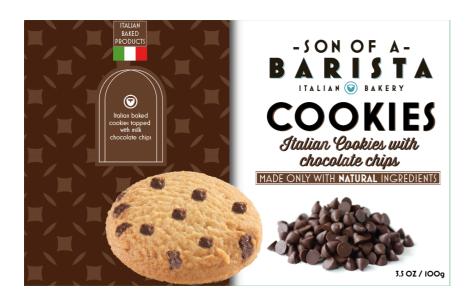

## Cookies filled with Coconut flavour

Cream and chocolate chips Cookies

Round Shaped Chocolate Chips

Cookies Topped with Apricot Jam

Flower shaped **Chocolate Chips** 

Cookies topped with Hazelnuts cream

Dept in chocolate Cookies