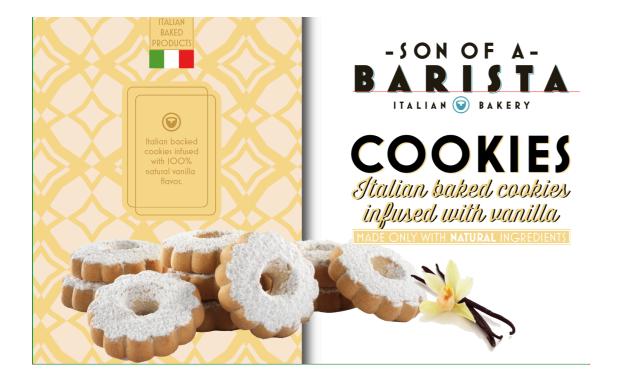

APRI MEDIUM Roast Intensity 4/5



MEDIUM ROAST





TORINO FRENCH Roast Intensity 5/5



70% Brazilian Robusta 20% Charry AA 10% Arabica





Classic Coffee Syrups 750ml glass bottles



Classic coffee syrup Vanilla flavour



Classic coffee syrup

Amaretto flavour



Classic coffee syrup

Almond flavour







Classic Coffee Syrups 750ml glass bottles



Classic coffee syrup
Salted Caramel flavour



Classic coffee syrup Amaretto flavour



Classic coffee syrup Almond flavour



Classic coffee syrup Vanilla flavour







#### Cream filled Cookies

#### Cookies filled with Hazelnuts cream



#### Cookies filled with **Apricot Jam**



## Pistachio cream

Cookies filled with



#### Cookies filled with Apple Jam







**Dry Flavoured Cookies** 

#### Cookies filled with Vanilla flavour



## Cookies filled with Coconut flavour







Cream and chocolate chips Cookies

Round Shaped Chocolate Chips



Cookies Topped with Apricot Jam







Flower shaped **Chocolate Chips** 



Cookies topped with Hazelnuts cream



Dept in chocolate Cookies

Round Cookie deep in Chocolate cream



"Hug" Cookie deep in **Chocolate cream** 



"Acorn" Cookie deep in **Chocolate cream** 







#### Classic Italian Biscotti

Classic Biscotti With Almonds



Almond Biscotti **Deep in Chocolate** 



## Almond Biscotti **Deep in Vanilla cream**







Original Flavours Biscotti

Almond Biscotti **Deep in White Chocolate** 

Almond Biscotti **Deep in Pistachio Cream** 

Almond Biscotti **Deep in Lemon cream**