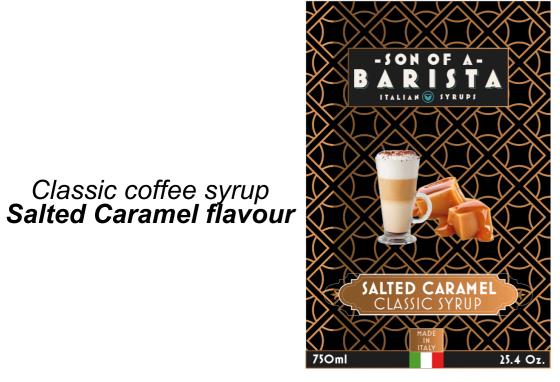

Classic Coffee Syrups 750ml glass bottles

Classic coffee syrup Vanilla flavour

Classic coffee syrup

Amaretto flavour

Classic coffee syrup

Almond flavour

Classic Coffee Syrups 750ml glass bottles

Classic coffee syrup
Salted Caramel flavour